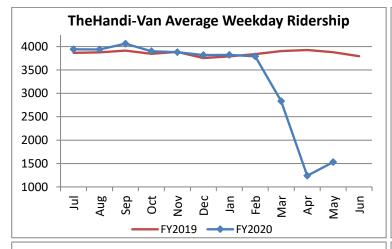

| Key Performance Indicators (KPI)               | May      | May     | Percent | 11 Month | 11 Month  | Percent |          |
|------------------------------------------------|----------|---------|---------|----------|-----------|---------|----------|
|                                                | 2020     | 2019    | Change  | FY2020   | FY2019    | Change  | Goals    |
| Total Monthly Ridership                        | 39,366   | 104,730 | -62.41% | 956,003  | 1,099,610 | -13.06% |          |
| Average Weekday Ridership                      | 1,529    | 3,878   | -60.57% | 3,341    | 3,862     | -13.49% |          |
| Unique Riders During the Period                | 2,979    | 5,922   | -49.70% | 5,413    | 5,813     | -6.88%  |          |
| Cost per Revenue Hour                          | \$111.32 | \$88.08 | 26.39%  | \$96.56  | \$87.42   | 10.45%  | <=\$90   |
| Cost per Trip                                  | \$80.67  | \$39.20 | 105.79% | \$50.32  | \$39.53   | 27.29%  | <=\$39   |
| Cost per Revenue Mile                          | \$7.80   | \$5.88  | 32.62%  | \$6.41   | \$5.85    | 9.55%   | <=\$6.20 |
| Trips per Revenue Hour                         | 1.38     | 2.25    | -38.58% | 2.04     | 2.21      | -7.58%  | >=2.2    |
| Farebox Recovery                               | 2.04%    | 4.26%   | -2.22%  | 3.90%    | 4.31%     | -0.41%  | 8%       |
| Very Early Trips (>30 Minutes)                 | 0.24%    | 0.12%   | 0.12%   | 0.14%    | 0.12%     | 0.02%   | <1%      |
| Very Early Trips & Early Trips (>10 Minutes)   | 2.23%    | 1.98%   | 0.25%   | 2.00%    | 2.14%     | -0.13%  | <2%      |
| On-Time and Early Trips                        | 99.32%   | 88.12%  | 11.20%  | 89.87%   | 90.13%    | -0.26%  | >=90%    |
| Early Departure or On-Time Percentage          | 97.08%   | 86.14%  | 10.94%  | 87.87%   | 87.99%    | -0.13%  | >=90%    |
| On-Time Trips (Within 0-30 Min Window)         | 76.54%   | 75.45%  | 1.09%   | 75.10%   | 75.89%    | -0.80%  |          |
| Very Late Trips (>30 Minutes)                  | 0.03%    | 1.16%   | -1.13%  | 0.88%    | 0.79%     | 0.09%   | <1%      |
| Desired Arrival Time Trip OTP (Within 45 Mins) | 60.21%   | 60.24%  | -0.03%  | 61.51%   | 61.04%    | 0.47%   | >90%     |
| Comparative Trip Length Analysis               | 92.73%   | 67.13%  | 25.60%  | 72.95%   | 68.65%    | 4.30%   | 50%      |
| Excessive Trip Length                          | 0.04%    | 1.71%   | -1.67%  | 1.16%    | 1.41%     | -0.25%  | 1%       |
| No Show / Late Cancellation Rate               | 8.38%    | 6.95%   | 1.43%   | 7.86%    | 6.92%     | 0.94%   | <5%      |
| Advance Cancellation Rate                      | 21.23%   | 22.65%  | -1.43%  | 24.49%   | 23.18%    | 1.31%   | <15%     |
| Missed Trip Rate                               | 0.03%    | 0.40%   | -0.37%  | 0.37%    | 0.28%     | 0.09%   | <.5%     |
| Complaint Rate (Complaints per 1,000 Trips)    | 0.90     | 1.95    | -53.82% | 1.69     | 1.56      | 7.81%   | <=1.5    |
| Calls Answered Within 5 Minutes                | 99.19%   | 41.59%  | 57.60%  | 54.42%   | 48.49%    | 5.93%   | 95%      |
| Vehicle Availability                           | 90.17%   | 81.74%  | 8.43%   | 85.34%   | 86.37%    | -1.03%  | >=80%    |