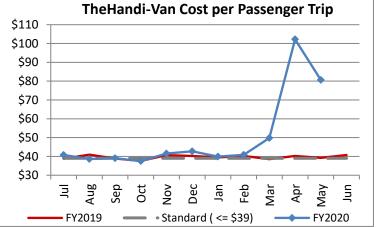

| Key Performance Indicators (KPI)               | May      | May     | Percent | 11 Month | 11 Month  | Percent |          |
|------------------------------------------------|----------|---------|---------|----------|-----------|---------|----------|
|                                                | 2020     | 2019    | Change  | FY2020   | FY2019    | Change  | Goals    |
| Total Monthly Ridership                        | 39,366   | 104,730 | -62.41% | 956,003  | 1,099,610 | -13.06% |          |
| Average Weekday Ridership                      | 1,529    | 3,878   | -60.57% | 3,341    | 3,862     | -13.49% |          |
| Unique Riders During the Period                | 2,979    | 5,922   | -49.70% | 5,413    | 5,813     | -6.88%  |          |
| Cost per Revenue Hour                          | \$111.32 | \$88.08 | 26.39%  | \$96.56  | \$87.42   | 10.45%  | <=\$90   |
| Cost per Trip                                  | \$80.67  | \$39.20 | 105.79% | \$50.32  | \$39.53   | 27.29%  | <=\$39   |
| Cost per Revenue Mile                          | \$7.80   | \$5.88  | 32.62%  | \$6.41   | \$5.85    | 9.55%   | <=\$6.20 |
| Trips per Revenue Hour                         | 1.38     | 2.25    | -38.58% | 2.04     | 2.21      | -7.58%  | >=2.2    |
| Farebox Recovery                               | 2.04%    | 4.26%   | -2.22%  | 3.90%    | 4.31%     | -0.41%  | 8%       |
| Very Early Trips (>30 Minutes)                 | 0.24%    | 0.12%   | 0.12%   | 0.14%    | 0.12%     | 0.02%   | <1%      |
| Very Early Trips & Early Trips (>10 Minutes)   | 2.23%    | 1.98%   | 0.25%   | 2.00%    | 2.14%     | -0.13%  | <2%      |
| On-Time and Early Trips                        | 99.32%   | 88.12%  | 11.20%  | 89.87%   | 90.13%    | -0.26%  | >=90%    |
| Early Departure or On-Time Percentage          | 97.08%   | 86.14%  | 10.94%  | 87.87%   | 87.99%    | -0.13%  | >=90%    |
| On-Time Trips (Within 0-30 Min Window)         | 76.54%   | 75.45%  | 1.09%   | 75.10%   | 75.89%    | -0.80%  |          |
| Very Late Trips (>30 Minutes)                  | 0.03%    | 1.16%   | -1.13%  | 0.88%    | 0.79%     | 0.09%   | <1%      |
| Desired Arrival Time Trip OTP (Within 45 Mins) | 60.21%   | 60.24%  | -0.03%  | 61.51%   | 61.04%    | 0.47%   | >90%     |
| Comparative Trip Length Analysis               | 92.73%   | 67.13%  | 25.60%  | 72.95%   | 68.65%    | 4.30%   | 50%      |
| Excessive Trip Length                          | 0.04%    | 1.71%   | -1.67%  | 1.16%    | 1.41%     | -0.25%  | 1%       |
| No Show / Late Cancellation Rate               | 8.38%    | 6.95%   | 1.43%   | 7.86%    | 6.92%     | 0.94%   | <5%      |
| Advance Cancellation Rate                      | 21.23%   | 22.65%  | -1.43%  | 24.49%   | 23.18%    | 1.31%   | <15%     |
| Missed Trip Rate                               | 0.03%    | 0.40%   | -0.37%  | 0.37%    | 0.28%     | 0.09%   | <.5%     |
| Complaint Rate (Complaints per 1,000 Trips)    | 0.90     | 1.95    | -53.82% | 1.69     | 1.56      | 7.81%   | <=1.5    |
| Calls Answered Within 5 Minutes                | 99.19%   | 41.59%  | 57.60%  | 54.42%   | 48.49%    | 5.93%   | 95%      |
| Vehicle Availability                           | 90.17%   | 81.74%  | 8.43%   | 85.34%   | 86.37%    | -1.03%  | >=80%    |