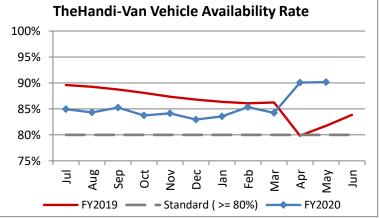

| Key Performance Indicators (KPI)               | May      | May     | Percent | 11 Month | 11 Month  | Percent |          |
|------------------------------------------------|----------|---------|---------|----------|-----------|---------|----------|
|                                                | 2020     | 2019    | Change  | FY2020   | FY2019    | Change  | Goals    |
| Total Monthly Ridership                        | 39,366   | 104,730 | -62.41% | 956,003  | 1,099,610 | -13.06% |          |
| Average Weekday Ridership                      | 1,529    | 3,878   | -60.57% | 3,341    | 3,862     | -13.49% |          |
| Unique Riders During the Period                | 2,979    | 5,922   | -49.70% | 5,413    | 5,813     | -6.88%  |          |
| Cost per Revenue Hour                          | \$111.32 | \$88.08 | 26.39%  | \$96.56  | \$87.42   | 10.45%  | <=\$90   |
| Cost per Trip                                  | \$80.67  | \$39.20 | 105.79% | \$50.32  | \$39.53   | 27.29%  | <=\$39   |
| Cost per Revenue Mile                          | \$7.80   | \$5.88  | 32.62%  | \$6.41   | \$5.85    | 9.55%   | <=\$6.20 |
| Trips per Revenue Hour                         | 1.38     | 2.25    | -38.58% | 2.04     | 2.21      | -7.58%  | >=2.2    |
| Farebox Recovery                               | 2.04%    | 4.26%   | -2.22%  | 3.90%    | 4.31%     | -0.41%  | 8%       |
| Very Early Trips (>30 Minutes)                 | 0.24%    | 0.12%   | 0.12%   | 0.14%    | 0.12%     | 0.02%   | <1%      |
| Very Early Trips & Early Trips (>10 Minutes)   | 2.23%    | 1.98%   | 0.25%   | 2.00%    | 2.14%     | -0.13%  | <2%      |
| On-Time and Early Trips                        | 99.32%   | 88.12%  | 11.20%  | 89.87%   | 90.13%    | -0.26%  | >=90%    |
| Early Departure or On-Time Percentage          | 97.08%   | 86.14%  | 10.94%  | 87.87%   | 87.99%    | -0.13%  | >=90%    |
| On-Time Trips (Within 0-30 Min Window)         | 76.54%   | 75.45%  | 1.09%   | 75.10%   | 75.89%    | -0.80%  |          |
| Very Late Trips (>30 Minutes)                  | 0.03%    | 1.16%   | -1.13%  | 0.88%    | 0.79%     | 0.09%   | <1%      |
| Desired Arrival Time Trip OTP (Within 45 Mins) | 60.21%   | 60.24%  | -0.03%  | 61.51%   | 61.04%    | 0.47%   | >90%     |
| Comparative Trip Length Analysis               | 92.73%   | 67.13%  | 25.60%  | 72.95%   | 68.65%    | 4.30%   | 50%      |
| Excessive Trip Length                          | 0.04%    | 1.71%   | -1.67%  | 1.16%    | 1.41%     | -0.25%  | 1%       |
| No Show / Late Cancellation Rate               | 8.38%    | 6.95%   | 1.43%   | 7.86%    | 6.92%     | 0.94%   | <5%      |
| Advance Cancellation Rate                      | 21.23%   | 22.65%  | -1.43%  | 24.49%   | 23.18%    | 1.31%   | <15%     |
| Missed Trip Rate                               | 0.03%    | 0.40%   | -0.37%  | 0.37%    | 0.28%     | 0.09%   | <.5%     |
| Complaint Rate (Complaints per 1,000 Trips)    | 0.90     | 1.95    | -53.82% | 1.69     | 1.56      | 7.81%   | <=1.5    |
| Calls Answered Within 5 Minutes                | 99.19%   | 41.59%  | 57.60%  | 54.42%   | 48.49%    | 5.93%   | 95%      |
| Vehicle Availability                           | 90.17%   | 81.74%  | 8.43%   | 85.34%   | 86.37%    | -1.03%  | >=80%    |