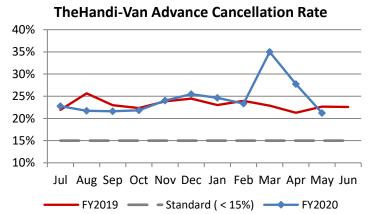

| Key Performance Indicators (KPI)               | May      | May     | Percent | 11 Month | 11 Month  | Percent |          |
|------------------------------------------------|----------|---------|---------|----------|-----------|---------|----------|
|                                                | 2020     | 2019    | Change  | FY2020   | FY2019    | Change  | Goals    |
| Total Monthly Ridership                        | 39,366   | 104,730 | -62.41% | 956,003  | 1,099,610 | -13.06% |          |
| Average Weekday Ridership                      | 1,529    | 3,878   | -60.57% | 3,341    | 3,862     | -13.49% |          |
| Unique Riders During the Period                | 2,979    | 5,922   | -49.70% | 5,413    | 5,813     | -6.88%  |          |
| Cost per Revenue Hour                          | \$111.32 | \$88.08 | 26.39%  | \$96.56  | \$87.42   | 10.45%  | <=\$90   |
| Cost per Trip                                  | \$80.67  | \$39.20 | 105.79% | \$50.32  | \$39.53   | 27.29%  | <=\$39   |
| Cost per Revenue Mile                          | \$7.80   | \$5.88  | 32.62%  | \$6.41   | \$5.85    | 9.55%   | <=\$6.20 |
| Trips per Revenue Hour                         | 1.38     | 2.25    | -38.58% | 2.04     | 2.21      | -7.58%  | >=2.2    |
| Farebox Recovery                               | 2.04%    | 4.26%   | -2.22%  | 3.90%    | 4.31%     | -0.41%  | 8%       |
| Very Early Trips (>30 Minutes)                 | 0.24%    | 0.12%   | 0.12%   | 0.14%    | 0.12%     | 0.02%   | <1%      |
| Very Early Trips & Early Trips (>10 Minutes)   | 2.23%    | 1.98%   | 0.25%   | 2.00%    | 2.14%     | -0.13%  | <2%      |
| On-Time and Early Trips                        | 99.32%   | 88.12%  | 11.20%  | 89.87%   | 90.13%    | -0.26%  | >=90%    |
| Early Departure or On-Time Percentage          | 97.08%   | 86.14%  | 10.94%  | 87.87%   | 87.99%    | -0.13%  | >=90%    |
| On-Time Trips (Within 0-30 Min Window)         | 76.54%   | 75.45%  | 1.09%   | 75.10%   | 75.89%    | -0.80%  |          |
| Very Late Trips (>30 Minutes)                  | 0.03%    | 1.16%   | -1.13%  | 0.88%    | 0.79%     | 0.09%   | <1%      |
| Desired Arrival Time Trip OTP (Within 45 Mins) | 60.21%   | 60.24%  | -0.03%  | 61.51%   | 61.04%    | 0.47%   | >90%     |
| Comparative Trip Length Analysis               | 92.73%   | 67.13%  | 25.60%  | 72.95%   | 68.65%    | 4.30%   | 50%      |
| Excessive Trip Length                          | 0.04%    | 1.71%   | -1.67%  | 1.16%    | 1.41%     | -0.25%  | 1%       |
| No Show / Late Cancellation Rate               | 8.38%    | 6.95%   | 1.43%   | 7.86%    | 6.92%     | 0.94%   | <5%      |
| Advance Cancellation Rate                      | 21.23%   | 22.65%  | -1.43%  | 24.49%   | 23.18%    | 1.31%   | <15%     |
| Missed Trip Rate                               | 0.03%    | 0.40%   | -0.37%  | 0.37%    | 0.28%     | 0.09%   | <.5%     |
| Complaint Rate (Complaints per 1,000 Trips)    | 0.90     | 1.95    | -53.82% | 1.69     | 1.56      | 7.81%   | <=1.5    |
| Calls Answered Within 5 Minutes                | 99.19%   | 41.59%  | 57.60%  | 54.42%   | 48.49%    | 5.93%   | 95%      |
| Vehicle Availability                           | 90.17%   | 81.74%  | 8.43%   | 85.34%   | 86.37%    | -1.03%  | >=80%    |