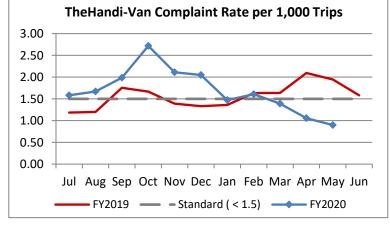

| Key Performance Indicators (KPI)               | May      | May     | Percent | 11 Month | 11 Month  | Percent |          |
|------------------------------------------------|----------|---------|---------|----------|-----------|---------|----------|
|                                                | 2020     | 2019    | Change  | FY2020   | FY2019    | Change  | Goals    |
| Total Monthly Ridership                        | 39,366   | 104,730 | -62.41% | 956,003  | 1,099,610 | -13.06% |          |
| Average Weekday Ridership                      | 1,529    | 3,878   | -60.57% | 3,341    | 3,862     | -13.49% |          |
| Unique Riders During the Period                | 2,979    | 5,922   | -49.70% | 5,413    | 5,813     | -6.88%  |          |
| Cost per Revenue Hour                          | \$111.32 | \$88.08 | 26.39%  | \$96.56  | \$87.42   | 10.45%  | <=\$90   |
| Cost per Trip                                  | \$80.67  | \$39.20 | 105.79% | \$50.32  | \$39.53   | 27.29%  | <=\$39   |
| Cost per Revenue Mile                          | \$7.80   | \$5.88  | 32.62%  | \$6.41   | \$5.85    | 9.55%   | <=\$6.20 |
| Trips per Revenue Hour                         | 1.38     | 2.25    | -38.58% | 2.04     | 2.21      | -7.58%  | >=2.2    |
| Farebox Recovery                               | 2.04%    | 4.26%   | -2.22%  | 3.90%    | 4.31%     | -0.41%  | 8%       |
| Very Early Trips (>30 Minutes)                 | 0.24%    | 0.12%   | 0.12%   | 0.14%    | 0.12%     | 0.02%   | <1%      |
| Very Early Trips & Early Trips (>10 Minutes)   | 2.23%    | 1.98%   | 0.25%   | 2.00%    | 2.14%     | -0.13%  | <2%      |
| On-Time and Early Trips                        | 99.32%   | 88.12%  | 11.20%  | 89.87%   | 90.13%    | -0.26%  | >=90%    |
| Early Departure or On-Time Percentage          | 97.08%   | 86.14%  | 10.94%  | 87.87%   | 87.99%    | -0.13%  | >=90%    |
| On-Time Trips (Within 0-30 Min Window)         | 76.54%   | 75.45%  | 1.09%   | 75.10%   | 75.89%    | -0.80%  |          |
| Very Late Trips (>30 Minutes)                  | 0.03%    | 1.16%   | -1.13%  | 0.88%    | 0.79%     | 0.09%   | <1%      |
| Desired Arrival Time Trip OTP (Within 45 Mins) | 60.21%   | 60.24%  | -0.03%  | 61.51%   | 61.04%    | 0.47%   | >90%     |
| Comparative Trip Length Analysis               | 92.73%   | 67.13%  | 25.60%  | 72.95%   | 68.65%    | 4.30%   | 50%      |
| Excessive Trip Length                          | 0.04%    | 1.71%   | -1.67%  | 1.16%    | 1.41%     | -0.25%  | 1%       |
| No Show / Late Cancellation Rate               | 8.38%    | 6.95%   | 1.43%   | 7.86%    | 6.92%     | 0.94%   | <5%      |
| Advance Cancellation Rate                      | 21.23%   | 22.65%  | -1.43%  | 24.49%   | 23.18%    | 1.31%   | <15%     |
| Missed Trip Rate                               | 0.03%    | 0.40%   | -0.37%  | 0.37%    | 0.28%     | 0.09%   | <.5%     |
| Complaint Rate (Complaints per 1,000 Trips)    | 0.90     | 1.95    | -53.82% | 1.69     | 1.56      | 7.81%   | <=1.5    |
| Calls Answered Within 5 Minutes                | 99.19%   | 41.59%  | 57.60%  | 54.42%   | 48.49%    | 5.93%   | 95%      |
| Vehicle Availability                           | 90.17%   | 81.74%  | 8.43%   | 85.34%   | 86.37%    | -1.03%  | >=80%    |