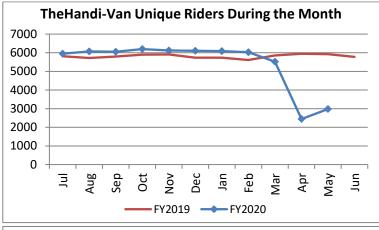

| Key Performance Indicators (KPI)               | May      | May     | Percent | 11 Month | 11 Month  | Percent |          |
|------------------------------------------------|----------|---------|---------|----------|-----------|---------|----------|
|                                                | 2020     | 2019    | Change  | FY2020   | FY2019    | Change  | Goals    |
| Total Monthly Ridership                        | 39,366   | 104,730 | -62.41% | 956,003  | 1,099,610 | -13.06% |          |
| Average Weekday Ridership                      | 1,529    | 3,878   | -60.57% | 3,341    | 3,862     | -13.49% |          |
| Unique Riders During the Period                | 2,979    | 5,922   | -49.70% | 5,413    | 5,813     | -6.88%  |          |
| Cost per Revenue Hour                          | \$111.32 | \$88.08 | 26.39%  | \$96.56  | \$87.42   | 10.45%  | <=\$90   |
| Cost per Trip                                  | \$80.67  | \$39.20 | 105.79% | \$50.32  | \$39.53   | 27.29%  | <=\$39   |
| Cost per Revenue Mile                          | \$7.80   | \$5.88  | 32.62%  | \$6.41   | \$5.85    | 9.55%   | <=\$6.20 |
| Trips per Revenue Hour                         | 1.38     | 2.25    | -38.58% | 2.04     | 2.21      | -7.58%  | >=2.2    |
| Farebox Recovery                               | 2.04%    | 4.26%   | -2.22%  | 3.90%    | 4.31%     | -0.41%  | 8%       |
| Very Early Trips (>30 Minutes)                 | 0.24%    | 0.12%   | 0.12%   | 0.14%    | 0.12%     | 0.02%   | <1%      |
| Very Early Trips & Early Trips (>10 Minutes)   | 2.23%    | 1.98%   | 0.25%   | 2.00%    | 2.14%     | -0.13%  | <2%      |
| On-Time and Early Trips                        | 99.32%   | 88.12%  | 11.20%  | 89.87%   | 90.13%    | -0.26%  | >=90%    |
| Early Departure or On-Time Percentage          | 97.08%   | 86.14%  | 10.94%  | 87.87%   | 87.99%    | -0.13%  | >=90%    |
| On-Time Trips (Within 0-30 Min Window)         | 76.54%   | 75.45%  | 1.09%   | 75.10%   | 75.89%    | -0.80%  |          |
| Very Late Trips (>30 Minutes)                  | 0.03%    | 1.16%   | -1.13%  | 0.88%    | 0.79%     | 0.09%   | <1%      |
| Desired Arrival Time Trip OTP (Within 45 Mins) | 60.21%   | 60.24%  | -0.03%  | 61.51%   | 61.04%    | 0.47%   | >90%     |
| Comparative Trip Length Analysis               | 92.73%   | 67.13%  | 25.60%  | 72.95%   | 68.65%    | 4.30%   | 50%      |
| Excessive Trip Length                          | 0.04%    | 1.71%   | -1.67%  | 1.16%    | 1.41%     | -0.25%  | 1%       |
| No Show / Late Cancellation Rate               | 8.38%    | 6.95%   | 1.43%   | 7.86%    | 6.92%     | 0.94%   | <5%      |
| Advance Cancellation Rate                      | 21.23%   | 22.65%  | -1.43%  | 24.49%   | 23.18%    | 1.31%   | <15%     |
| Missed Trip Rate                               | 0.03%    | 0.40%   | -0.37%  | 0.37%    | 0.28%     | 0.09%   | <.5%     |
| Complaint Rate (Complaints per 1,000 Trips)    | 0.90     | 1.95    | -53.82% | 1.69     | 1.56      | 7.81%   | <=1.5    |
| Calls Answered Within 5 Minutes                | 99.19%   | 41.59%  | 57.60%  | 54.42%   | 48.49%    | 5.93%   | 95%      |
| Vehicle Availability                           | 90.17%   | 81.74%  | 8.43%   | 85.34%   | 86.37%    | -1.03%  | >=80%    |