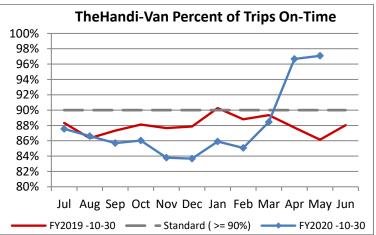

| Key Performance Indicators (KPI)               | May      | May     | Percent | 11 Month | 11 Month  | Percent |          |
|------------------------------------------------|----------|---------|---------|----------|-----------|---------|----------|
|                                                | 2020     | 2019    | Change  | FY2020   | FY2019    | Change  | Goals    |
| Total Monthly Ridership                        | 39,366   | 104,730 | -62.41% | 956,003  | 1,099,610 | -13.06% |          |
| Average Weekday Ridership                      | 1,529    | 3,878   | -60.57% | 3,341    | 3,862     | -13.49% |          |
| Unique Riders During the Period                | 2,979    | 5,922   | -49.70% | 5,413    | 5,813     | -6.88%  |          |
| Cost per Revenue Hour                          | \$111.32 | \$88.08 | 26.39%  | \$96.56  | \$87.42   | 10.45%  | <=\$90   |
| Cost per Trip                                  | \$80.67  | \$39.20 | 105.79% | \$50.32  | \$39.53   | 27.29%  | <=\$39   |
| Cost per Revenue Mile                          | \$7.80   | \$5.88  | 32.62%  | \$6.41   | \$5.85    | 9.55%   | <=\$6.20 |
| Trips per Revenue Hour                         | 1.38     | 2.25    | -38.58% | 2.04     | 2.21      | -7.58%  | >=2.2    |
| Farebox Recovery                               | 2.04%    | 4.26%   | -2.22%  | 3.90%    | 4.31%     | -0.41%  | 8%       |
| Very Early Trips (>30 Minutes)                 | 0.24%    | 0.12%   | 0.12%   | 0.14%    | 0.12%     | 0.02%   | <1%      |
| Very Early Trips & Early Trips (>10 Minutes)   | 2.23%    | 1.98%   | 0.25%   | 2.00%    | 2.14%     | -0.13%  | <2%      |
| On-Time and Early Trips                        | 99.32%   | 88.12%  | 11.20%  | 89.87%   | 90.13%    | -0.26%  | >=90%    |
| Early Departure or On-Time Percentage          | 97.08%   | 86.14%  | 10.94%  | 87.87%   | 87.99%    | -0.13%  | >=90%    |
| On-Time Trips (Within 0-30 Min Window)         | 76.54%   | 75.45%  | 1.09%   | 75.10%   | 75.89%    | -0.80%  |          |
| Very Late Trips (>30 Minutes)                  | 0.03%    | 1.16%   | -1.13%  | 0.88%    | 0.79%     | 0.09%   | <1%      |
| Desired Arrival Time Trip OTP (Within 45 Mins) | 60.21%   | 60.24%  | -0.03%  | 61.51%   | 61.04%    | 0.47%   | >90%     |
| Comparative Trip Length Analysis               | 92.73%   | 67.13%  | 25.60%  | 72.95%   | 68.65%    | 4.30%   | 50%      |
| Excessive Trip Length                          | 0.04%    | 1.71%   | -1.67%  | 1.16%    | 1.41%     | -0.25%  | 1%       |
| No Show / Late Cancellation Rate               | 8.38%    | 6.95%   | 1.43%   | 7.86%    | 6.92%     | 0.94%   | <5%      |
| Advance Cancellation Rate                      | 21.23%   | 22.65%  | -1.43%  | 24.49%   | 23.18%    | 1.31%   | <15%     |
| Missed Trip Rate                               | 0.03%    | 0.40%   | -0.37%  | 0.37%    | 0.28%     | 0.09%   | <.5%     |
| Complaint Rate (Complaints per 1,000 Trips)    | 0.90     | 1.95    | -53.82% | 1.69     | 1.56      | 7.81%   | <=1.5    |
| Calls Answered Within 5 Minutes                | 99.19%   | 41.59%  | 57.60%  | 54.42%   | 48.49%    | 5.93%   | 95%      |
| Vehicle Availability                           | 90.17%   | 81.74%  | 8.43%   | 85.34%   | 86.37%    | -1.03%  | >=80%    |