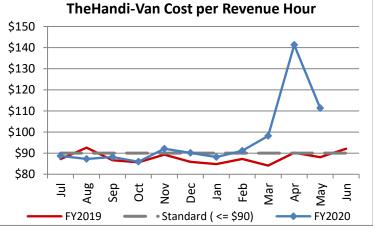

| Key Performance Indicators (KPI)               | May      | May     | Percent | 11 Month | 11 Month  | Percent |          |
|------------------------------------------------|----------|---------|---------|----------|-----------|---------|----------|
|                                                | 2020     | 2019    | Change  | FY2020   | FY2019    | Change  | Goals    |
| Total Monthly Ridership                        | 39,366   | 104,730 | -62.41% | 956,003  | 1,099,610 | -13.06% |          |
| Average Weekday Ridership                      | 1,529    | 3,878   | -60.57% | 3,341    | 3,862     | -13.49% |          |
| Unique Riders During the Period                | 2,979    | 5,922   | -49.70% | 5,413    | 5,813     | -6.88%  |          |
| Cost per Revenue Hour                          | \$111.32 | \$88.08 | 26.39%  | \$96.56  | \$87.42   | 10.45%  | <=\$90   |
| Cost per Trip                                  | \$80.67  | \$39.20 | 105.79% | \$50.32  | \$39.53   | 27.29%  | <=\$39   |
| Cost per Revenue Mile                          | \$7.80   | \$5.88  | 32.62%  | \$6.41   | \$5.85    | 9.55%   | <=\$6.20 |
| Trips per Revenue Hour                         | 1.38     | 2.25    | -38.58% | 2.04     | 2.21      | -7.58%  | >=2.2    |
| Farebox Recovery                               | 2.04%    | 4.26%   | -2.22%  | 3.90%    | 4.31%     | -0.41%  | 8%       |
| Very Early Trips (>30 Minutes)                 | 0.24%    | 0.12%   | 0.12%   | 0.14%    | 0.12%     | 0.02%   | <1%      |
| Very Early Trips & Early Trips (>10 Minutes)   | 2.23%    | 1.98%   | 0.25%   | 2.00%    | 2.14%     | -0.13%  | <2%      |
| On-Time and Early Trips                        | 99.32%   | 88.12%  | 11.20%  | 89.87%   | 90.13%    | -0.26%  | >=90%    |
| Early Departure or On-Time Percentage          | 97.08%   | 86.14%  | 10.94%  | 87.87%   | 87.99%    | -0.13%  | >=90%    |
| On-Time Trips (Within 0-30 Min Window)         | 76.54%   | 75.45%  | 1.09%   | 75.10%   | 75.89%    | -0.80%  |          |
| Very Late Trips (>30 Minutes)                  | 0.03%    | 1.16%   | -1.13%  | 0.88%    | 0.79%     | 0.09%   | <1%      |
| Desired Arrival Time Trip OTP (Within 45 Mins) | 60.21%   | 60.24%  | -0.03%  | 61.51%   | 61.04%    | 0.47%   | >90%     |
| Comparative Trip Length Analysis               | 92.73%   | 67.13%  | 25.60%  | 72.95%   | 68.65%    | 4.30%   | 50%      |
| Excessive Trip Length                          | 0.04%    | 1.71%   | -1.67%  | 1.16%    | 1.41%     | -0.25%  | 1%       |
| No Show / Late Cancellation Rate               | 8.38%    | 6.95%   | 1.43%   | 7.86%    | 6.92%     | 0.94%   | <5%      |
| Advance Cancellation Rate                      | 21.23%   | 22.65%  | -1.43%  | 24.49%   | 23.18%    | 1.31%   | <15%     |
| Missed Trip Rate                               | 0.03%    | 0.40%   | -0.37%  | 0.37%    | 0.28%     | 0.09%   | <.5%     |
| Complaint Rate (Complaints per 1,000 Trips)    | 0.90     | 1.95    | -53.82% | 1.69     | 1.56      | 7.81%   | <=1.5    |
| Calls Answered Within 5 Minutes                | 99.19%   | 41.59%  | 57.60%  | 54.42%   | 48.49%    | 5.93%   | 95%      |
| Vehicle Availability                           | 90.17%   | 81.74%  | 8.43%   | 85.34%   | 86.37%    | -1.03%  | >=80%    |