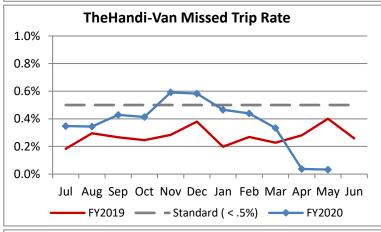

| Key Performance Indicators (KPI)               | May      | May     | Percent | 11 Month | 11 Month  | Percent |          |
|------------------------------------------------|----------|---------|---------|----------|-----------|---------|----------|
|                                                | 2020     | 2019    | Change  | FY2020   | FY2019    | Change  | Goals    |
| Total Monthly Ridership                        | 39,366   | 104,730 | -62.41% | 956,003  | 1,099,610 | -13.06% |          |
| Average Weekday Ridership                      | 1,529    | 3,878   | -60.57% | 3,341    | 3,862     | -13.49% |          |
| Unique Riders During the Period                | 2,979    | 5,922   | -49.70% | 5,413    | 5,813     | -6.88%  |          |
| Cost per Revenue Hour                          | \$111.32 | \$88.08 | 26.39%  | \$96.56  | \$87.42   | 10.45%  | <=\$90   |
| Cost per Trip                                  | \$80.67  | \$39.20 | 105.79% | \$50.32  | \$39.53   | 27.29%  | <=\$39   |
| Cost per Revenue Mile                          | \$7.80   | \$5.88  | 32.62%  | \$6.41   | \$5.85    | 9.55%   | <=\$6.20 |
| Trips per Revenue Hour                         | 1.38     | 2.25    | -38.58% | 2.04     | 2.21      | -7.58%  | >=2.2    |
| Farebox Recovery                               | 2.04%    | 4.26%   | -2.22%  | 3.90%    | 4.31%     | -0.41%  | 8%       |
| Very Early Trips (>30 Minutes)                 | 0.24%    | 0.12%   | 0.12%   | 0.14%    | 0.12%     | 0.02%   | <1%      |
| Very Early Trips & Early Trips (>10 Minutes)   | 2.23%    | 1.98%   | 0.25%   | 2.00%    | 2.14%     | -0.13%  | <2%      |
| On-Time and Early Trips                        | 99.32%   | 88.12%  | 11.20%  | 89.87%   | 90.13%    | -0.26%  | >=90%    |
| Early Departure or On-Time Percentage          | 97.08%   | 86.14%  | 10.94%  | 87.87%   | 87.99%    | -0.13%  | >=90%    |
| On-Time Trips (Within 0-30 Min Window)         | 76.54%   | 75.45%  | 1.09%   | 75.10%   | 75.89%    | -0.80%  |          |
| Very Late Trips (>30 Minutes)                  | 0.03%    | 1.16%   | -1.13%  | 0.88%    | 0.79%     | 0.09%   | <1%      |
| Desired Arrival Time Trip OTP (Within 45 Mins) | 60.21%   | 60.24%  | -0.03%  | 61.51%   | 61.04%    | 0.47%   | >90%     |
| Comparative Trip Length Analysis               | 92.73%   | 67.13%  | 25.60%  | 72.95%   | 68.65%    | 4.30%   | 50%      |
| Excessive Trip Length                          | 0.04%    | 1.71%   | -1.67%  | 1.16%    | 1.41%     | -0.25%  | 1%       |
| No Show / Late Cancellation Rate               | 8.38%    | 6.95%   | 1.43%   | 7.86%    | 6.92%     | 0.94%   | <5%      |
| Advance Cancellation Rate                      | 21.23%   | 22.65%  | -1.43%  | 24.49%   | 23.18%    | 1.31%   | <15%     |
| Missed Trip Rate                               | 0.03%    | 0.40%   | -0.37%  | 0.37%    | 0.28%     | 0.09%   | <.5%     |
| Complaint Rate (Complaints per 1,000 Trips)    | 0.90     | 1.95    | -53.82% | 1.69     | 1.56      | 7.81%   | <=1.5    |
| Calls Answered Within 5 Minutes                | 99.19%   | 41.59%  | 57.60%  | 54.42%   | 48.49%    | 5.93%   | 95%      |
| Vehicle Availability                           | 90.17%   | 81.74%  | 8.43%   | 85.34%   | 86.37%    | -1.03%  | >=80%    |