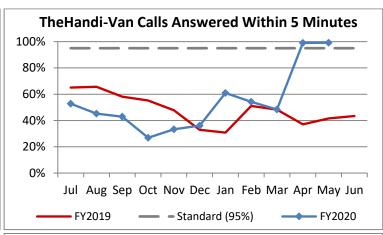

| Key Performance Indicators (KPI)               | May      | May     | Percent | 11 Month | 11 Month  | Percent |          |
|------------------------------------------------|----------|---------|---------|----------|-----------|---------|----------|
|                                                | 2020     | 2019    | Change  | FY2020   | FY2019    | Change  | Goals    |
| Total Monthly Ridership                        | 39,366   | 104,730 | -62.41% | 956,003  | 1,099,610 | -13.06% |          |
| Average Weekday Ridership                      | 1,529    | 3,878   | -60.57% | 3,341    | 3,862     | -13.49% |          |
| Unique Riders During the Period                | 2,979    | 5,922   | -49.70% | 5,413    | 5,813     | -6.88%  |          |
| Cost per Revenue Hour                          | \$111.32 | \$88.08 | 26.39%  | \$96.56  | \$87.42   | 10.45%  | <=\$90   |
| Cost per Trip                                  | \$80.67  | \$39.20 | 105.79% | \$50.32  | \$39.53   | 27.29%  | <=\$39   |
| Cost per Revenue Mile                          | \$7.80   | \$5.88  | 32.62%  | \$6.41   | \$5.85    | 9.55%   | <=\$6.20 |
| Trips per Revenue Hour                         | 1.38     | 2.25    | -38.58% | 2.04     | 2.21      | -7.58%  | >=2.2    |
| Farebox Recovery                               | 2.04%    | 4.26%   | -2.22%  | 3.90%    | 4.31%     | -0.41%  | 8%       |
| Very Early Trips (>30 Minutes)                 | 0.24%    | 0.12%   | 0.12%   | 0.14%    | 0.12%     | 0.02%   | <1%      |
| Very Early Trips & Early Trips (>10 Minutes)   | 2.23%    | 1.98%   | 0.25%   | 2.00%    | 2.14%     | -0.13%  | <2%      |
| On-Time and Early Trips                        | 99.32%   | 88.12%  | 11.20%  | 89.87%   | 90.13%    | -0.26%  | >=90%    |
| Early Departure or On-Time Percentage          | 97.08%   | 86.14%  | 10.94%  | 87.87%   | 87.99%    | -0.13%  | >=90%    |
| On-Time Trips (Within 0-30 Min Window)         | 76.54%   | 75.45%  | 1.09%   | 75.10%   | 75.89%    | -0.80%  |          |
| Very Late Trips (>30 Minutes)                  | 0.03%    | 1.16%   | -1.13%  | 0.88%    | 0.79%     | 0.09%   | <1%      |
| Desired Arrival Time Trip OTP (Within 45 Mins) | 60.21%   | 60.24%  | -0.03%  | 61.51%   | 61.04%    | 0.47%   | >90%     |
| Comparative Trip Length Analysis               | 92.73%   | 67.13%  | 25.60%  | 72.95%   | 68.65%    | 4.30%   | 50%      |
| Excessive Trip Length                          | 0.04%    | 1.71%   | -1.67%  | 1.16%    | 1.41%     | -0.25%  | 1%       |
| No Show / Late Cancellation Rate               | 8.38%    | 6.95%   | 1.43%   | 7.86%    | 6.92%     | 0.94%   | <5%      |
| Advance Cancellation Rate                      | 21.23%   | 22.65%  | -1.43%  | 24.49%   | 23.18%    | 1.31%   | <15%     |
| Missed Trip Rate                               | 0.03%    | 0.40%   | -0.37%  | 0.37%    | 0.28%     | 0.09%   | <.5%     |
| Complaint Rate (Complaints per 1,000 Trips)    | 0.90     | 1.95    | -53.82% | 1.69     | 1.56      | 7.81%   | <=1.5    |
| Calls Answered Within 5 Minutes                | 99.19%   | 41.59%  | 57.60%  | 54.42%   | 48.49%    | 5.93%   | 95%      |
| Vehicle Availability                           | 90.17%   | 81.74%  | 8.43%   | 85.34%   | 86.37%    | -1.03%  | >=80%    |