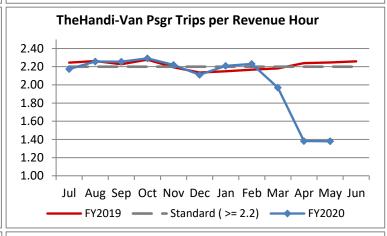

| Key Performance Indicators (KPI)               | May      | May     | Percent | 11 Month | 11 Month  | Percent |          |
|------------------------------------------------|----------|---------|---------|----------|-----------|---------|----------|
|                                                | 2020     | 2019    | Change  | FY2020   | FY2019    | Change  | Goals    |
| Total Monthly Ridership                        | 39,366   | 104,730 | -62.41% | 956,003  | 1,099,610 | -13.06% |          |
| Average Weekday Ridership                      | 1,529    | 3,878   | -60.57% | 3,341    | 3,862     | -13.49% |          |
| Unique Riders During the Period                | 2,979    | 5,922   | -49.70% | 5,413    | 5,813     | -6.88%  |          |
| Cost per Revenue Hour                          | \$111.32 | \$88.08 | 26.39%  | \$96.56  | \$87.42   | 10.45%  | <=\$90   |
| Cost per Trip                                  | \$80.67  | \$39.20 | 105.79% | \$50.32  | \$39.53   | 27.29%  | <=\$39   |
| Cost per Revenue Mile                          | \$7.80   | \$5.88  | 32.62%  | \$6.41   | \$5.85    | 9.55%   | <=\$6.20 |
| Trips per Revenue Hour                         | 1.38     | 2.25    | -38.58% | 2.04     | 2.21      | -7.58%  | >=2.2    |
| Farebox Recovery                               | 2.04%    | 4.26%   | -2.22%  | 3.90%    | 4.31%     | -0.41%  | 8%       |
| Very Early Trips (>30 Minutes)                 | 0.24%    | 0.12%   | 0.12%   | 0.14%    | 0.12%     | 0.02%   | <1%      |
| Very Early Trips & Early Trips (>10 Minutes)   | 2.23%    | 1.98%   | 0.25%   | 2.00%    | 2.14%     | -0.13%  | <2%      |
| On-Time and Early Trips                        | 99.32%   | 88.12%  | 11.20%  | 89.87%   | 90.13%    | -0.26%  | >=90%    |
| Early Departure or On-Time Percentage          | 97.08%   | 86.14%  | 10.94%  | 87.87%   | 87.99%    | -0.13%  | >=90%    |
| On-Time Trips (Within 0-30 Min Window)         | 76.54%   | 75.45%  | 1.09%   | 75.10%   | 75.89%    | -0.80%  |          |
| Very Late Trips (>30 Minutes)                  | 0.03%    | 1.16%   | -1.13%  | 0.88%    | 0.79%     | 0.09%   | <1%      |
| Desired Arrival Time Trip OTP (Within 45 Mins) | 60.21%   | 60.24%  | -0.03%  | 61.51%   | 61.04%    | 0.47%   | >90%     |
| Comparative Trip Length Analysis               | 92.73%   | 67.13%  | 25.60%  | 72.95%   | 68.65%    | 4.30%   | 50%      |
| Excessive Trip Length                          | 0.04%    | 1.71%   | -1.67%  | 1.16%    | 1.41%     | -0.25%  | 1%       |
| No Show / Late Cancellation Rate               | 8.38%    | 6.95%   | 1.43%   | 7.86%    | 6.92%     | 0.94%   | <5%      |
| Advance Cancellation Rate                      | 21.23%   | 22.65%  | -1.43%  | 24.49%   | 23.18%    | 1.31%   | <15%     |
| Missed Trip Rate                               | 0.03%    | 0.40%   | -0.37%  | 0.37%    | 0.28%     | 0.09%   | <.5%     |
| Complaint Rate (Complaints per 1,000 Trips)    | 0.90     | 1.95    | -53.82% | 1.69     | 1.56      | 7.81%   | <=1.5    |
| Calls Answered Within 5 Minutes                | 99.19%   | 41.59%  | 57.60%  | 54.42%   | 48.49%    | 5.93%   | 95%      |
| Vehicle Availability                           | 90.17%   | 81.74%  | 8.43%   | 85.34%   | 86.37%    | -1.03%  | >=80%    |