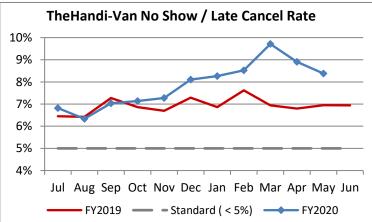

| Key Performance Indicators (KPI)               | May      | May     | Percent | 11 Month | 11 Month  | Percent |          |
|------------------------------------------------|----------|---------|---------|----------|-----------|---------|----------|
|                                                | 2020     | 2019    | Change  | FY2020   | FY2019    | Change  | Goals    |
| Total Monthly Ridership                        | 39,366   | 104,730 | -62.41% | 956,003  | 1,099,610 | -13.06% |          |
| Average Weekday Ridership                      | 1,529    | 3,878   | -60.57% | 3,341    | 3,862     | -13.49% |          |
| Unique Riders During the Period                | 2,979    | 5,922   | -49.70% | 5,413    | 5,813     | -6.88%  |          |
| Cost per Revenue Hour                          | \$111.32 | \$88.08 | 26.39%  | \$96.56  | \$87.42   | 10.45%  | <=\$90   |
| Cost per Trip                                  | \$80.67  | \$39.20 | 105.79% | \$50.32  | \$39.53   | 27.29%  | <=\$39   |
| Cost per Revenue Mile                          | \$7.80   | \$5.88  | 32.62%  | \$6.41   | \$5.85    | 9.55%   | <=\$6.20 |
| Trips per Revenue Hour                         | 1.38     | 2.25    | -38.58% | 2.04     | 2.21      | -7.58%  | >=2.2    |
| Farebox Recovery                               | 2.04%    | 4.26%   | -2.22%  | 3.90%    | 4.31%     | -0.41%  | 8%       |
| Very Early Trips (>30 Minutes)                 | 0.24%    | 0.12%   | 0.12%   | 0.14%    | 0.12%     | 0.02%   | <1%      |
| Very Early Trips & Early Trips (>10 Minutes)   | 2.23%    | 1.98%   | 0.25%   | 2.00%    | 2.14%     | -0.13%  | <2%      |
| On-Time and Early Trips                        | 99.32%   | 88.12%  | 11.20%  | 89.87%   | 90.13%    | -0.26%  | >=90%    |
| Early Departure or On-Time Percentage          | 97.08%   | 86.14%  | 10.94%  | 87.87%   | 87.99%    | -0.13%  | >=90%    |
| On-Time Trips (Within 0-30 Min Window)         | 76.54%   | 75.45%  | 1.09%   | 75.10%   | 75.89%    | -0.80%  |          |
| Very Late Trips (>30 Minutes)                  | 0.03%    | 1.16%   | -1.13%  | 0.88%    | 0.79%     | 0.09%   | <1%      |
| Desired Arrival Time Trip OTP (Within 45 Mins) | 60.21%   | 60.24%  | -0.03%  | 61.51%   | 61.04%    | 0.47%   | >90%     |
| Comparative Trip Length Analysis               | 92.73%   | 67.13%  | 25.60%  | 72.95%   | 68.65%    | 4.30%   | 50%      |
| Excessive Trip Length                          | 0.04%    | 1.71%   | -1.67%  | 1.16%    | 1.41%     | -0.25%  | 1%       |
| No Show / Late Cancellation Rate               | 8.38%    | 6.95%   | 1.43%   | 7.86%    | 6.92%     | 0.94%   | <5%      |
| Advance Cancellation Rate                      | 21.23%   | 22.65%  | -1.43%  | 24.49%   | 23.18%    | 1.31%   | <15%     |
| Missed Trip Rate                               | 0.03%    | 0.40%   | -0.37%  | 0.37%    | 0.28%     | 0.09%   | <.5%     |
| Complaint Rate (Complaints per 1,000 Trips)    | 0.90     | 1.95    | -53.82% | 1.69     | 1.56      | 7.81%   | <=1.5    |
| Calls Answered Within 5 Minutes                | 99.19%   | 41.59%  | 57.60%  | 54.42%   | 48.49%    | 5.93%   | 95%      |
| Vehicle Availability                           | 90.17%   | 81.74%  | 8.43%   | 85.34%   | 86.37%    | -1.03%  | >=80%    |